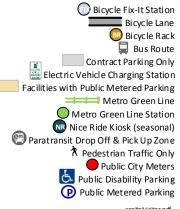

## Visitor Parking Locations

 $\begin{tabular}{lll} \textbf{Andersen Parking Ramp} &- & \textbf{enter from } \textbf{10}^{\textbf{th}} & \textbf{St and} \\ \textbf{Cedar St} & \end{tabular}$ 

**Centennial Parking Ramp, Orange Level** - southeast corner of Rev. Dr. MLK Jr. Blvd. and W. Central Park Pl, enter from Rev. Dr. MLK Jr. Blvd.

**Lot AA** - southwest corner of University Ave and Rice St. enter from Aurora Ave

**Lot C** - northwest corner of Sherburne off of Rice St, enter from Sherburne Ave

 ${f Lot\, H}$  - northeast corner of  ${f 12}^{th}$  St. and John Ireland Blvd, enter from  ${f 12}^{th}$  St.

Lot K - northwest corner of Cedar St and  $12^{th}$  St, enter from  $12^{th}$  St.

**Lot Q** - northeast corner of Cedar St and Sherburne Ave, enter from Sherburne Ave.

 ${f Lot}\, {f U}$  - southeast corner of N. Robert St and  ${f 14}^{th}\,$  St, enter from  ${f 14}^{th}\,$  St.

 ${f Lot}\,{f W}$  - southwest corner of  ${f 14}^{th}$  St and Jackson St, enter from  ${f 14}^{th}$  St.

**Minnesota Senate Garage** - enter from Capitol Blvd, off of Sherburne Ave-**Public Disability Parking only** 

Ramp F - enter off Rice St

**Rev. Dr. MLK Jr. Blvd** - parking on either side of the street