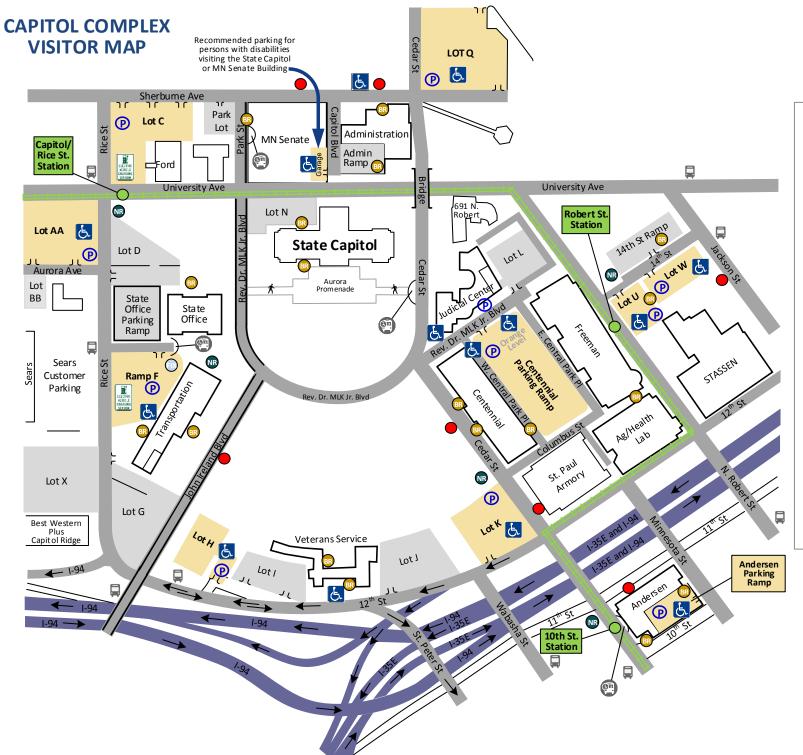

## Visitor Parking Locations

 $\begin{tabular}{lll} \textbf{Andersen Parking Ramp} &- & \textbf{enter from } \textbf{10}^{\textbf{th}} & \textbf{St and} \\ \textbf{Cedar St} & \end{tabular}$ 

**Centennial Parking Ramp, Orange Level** - southeast corner of Rev. Dr. MLK Jr. Blvd. and W. Central Park Pl, enter from Rev. Dr. MLK Jr. Blvd.

**Lot AA** - southwest corner of University Ave and Rice St. enter from Aurora Ave

**Lot C** - northwest corner of Sherburne off of Rice St, enter from Sherburne Ave

 ${f Lot\, H}$  - northeast corner of  ${f 12}^{th}$  St. and John Ireland Blvd, enter from  ${f 12}^{th}$  St.

Lot K - northwest corner of Cedar St and  $12^{th}$  St, enter from  $12^{th}$  St.

**Lot Q** - northeast corner of Cedar St and Sherburne Ave, enter from Sherburne Ave.

 ${f Lot}\, {f U}$  - southeast corner of N. Robert St and  ${f 14}^{th}\,$  St, enter from  ${f 14}^{th}\,$  St.

 ${f Lot}\,{f W}$  - southwest corner of  ${f 14}^{th}$  St and Jackson St, enter from  ${f 14}^{th}$  St.

**Minnesota Senate Garage** - enter from Capitol Blvd, off of Sherburne Ave-**Public Disability Parking only** 

Ramp F - enter off Rice St

**Rev. Dr. MLK Jr. Blvd** - parking on either side of the street